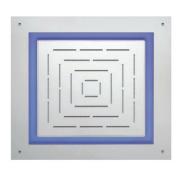

| OHS-CHR-1679                                                                                                                                                                                                                                                                          |
|---------------------------------------------------------------------------------------------------------------------------------------------------------------------------------------------------------------------------------------------------------------------------------------|
| Maze Prime Square Shape Single Function Shower 450 X 450mm AISI 304 stainless steel with RGB LED light remote control & installation kit for false ceiling  • Chromo therapy (RGB): LED x 0.23W with 12V Power Supply (SMPS) Including Controller, connecting to AC 100-240V, 50-60Hz |
| 47.00 LPM @ 3 bar                                                                                                                                                                                                                                                                     |
| By using flow regulators + Brass Housing (Product should be ordered with suffix as GB-8.0 LPM, & GC-12.0 LPM @ 3.0 Bar pressure) one can regulate the flow rate.                                                                                                                      |
| 1.0 Bar - 3.0 Bar                                                                                                                                                                                                                                                                     |
| Ceiling Mounting                                                                                                                                                                                                                                                                      |
| Single Function                                                                                                                                                                                                                                                                       |
| STAINLESS STEEL: Nickel 8.0-11.0, Chromium 18.0-20.0, Manganese 0.0 - 2.0, Carbon 0.0-0.08, Iron Remainder (AISI 304)  ABS: Specific Gravity (g/cm2) 1.06-1.10, Melt Mass Flow Rate (g/10 min.) 20-26, Rockwell Hardness 95-115, DTUL @ 66 psi (0.45 MPa) (0C) 78-102                 |
| Advanced Rubit - Lime scale deposits stick to the shower face can be easily rubbed off by hand or flannel.                                                                                                                                                                            |
| 276017                                                                                                                                                                                                                                                                                |
| Salt Spray (350 hrs + Validated)<br>Adhesion (Pass)                                                                                                                                                                                                                                   |
| Antique Bronze (ABR), Antique Copper (ACR), Black Chrome (BCH), Black Matt (BLM), Gold Dust (GDS), Full Gold (GLD), Graphite (GRF), Stainless Steel Finish (SSF) & White Matt (WHM)                                                                                                   |
|                                                                                                                                                                                                                                                                                       |