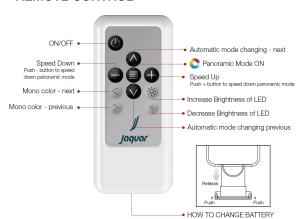

Gold (GLD), Graphite (GRF), Stainless Steel Finish (SSF) & White Matt (WHM)                                                                                                   |
|                                                                                                                                                                                                                                                                                       |

DISCLAIMER: Our every effort has been made to ensure factual accuracy, the information presented subject to changes due to requirements in different sites, markets and/ or countries. 10% variation in flow rate may be possible. Jaquar reserves the right to make the necessary amendments at any time without prior notice.

## REMOTE CONTROL



## **LED POWER SUPPLY**

• CHROMO THERAPY (RGB) •

LED x 0.23W with 12V Power Supply (SMPS) including Controller, connecting to AC 100-240V, 50-60Hz

• COLOR VARIATION •





LED On / Off
Switch Sensor by Remote Control