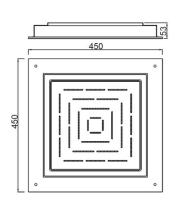

| OHS-CHR-1679                                                                                                                                                                                                                                                                          |
|---------------------------------------------------------------------------------------------------------------------------------------------------------------------------------------------------------------------------------------------------------------------------------------|
| Maze Prime Square Shape Single Function Shower 450 X 450mm AISI 304 stainless steel with RGB LED light remote control & installation kit for false ceiling  • Chromo therapy (RGB): LED x 0.23W with 12V Power Supply (SMPS) Including Controller, connecting to AC 100-240V, 50-60Hz |
| 47.00 LPM @ 3 bar                                                                                                                                                                                                                                                                     |
| By using flow regulators + Brass Housing (Product should be ordered with suffix as GB-8.0 LPM, & GC-12.0 LPM @ 3.0 Bar pressure) one can regulate the flow rate.                                                                                                                      |
| 1.0 Bar - 3.0 Bar                                                                                                                                                                                                                                                                     |
| Ceiling Mounting                                                                                                                                                                                                                                                                      |
| Single Function                                                                                                                                                                                                                                                                       |
| STAINLESS STEEL: Nickel 8.0-11.0, Chromium 18.0-20.0, Manganese 0.0 - 2.0, Carbon 0.0-0.08, Iron Remainder (AISI 304)  ABS: Specific Gravity (g/cm2) 1.06-1.10, Melt Mass Flow Rate (g/10 min.) 20-26, Rockwell Hardness 95-115, DTUL @ 66 psi (0.45 MPa) (0C) 78-102                 |
| Advanced Rubit - Lime scale deposits stick to the shower face can be easily rubbed off by hand or flannel.                                                                                                                                                                            |
| 276017                                                                                                                                                                                                                                                                                |
| Salt Spray (350 hrs + Validated)<br>Adhesion (Pass)                                                                                                                                                                                                                                   |
| Antique Bronze (ABR), Antique Copper (ACR), Black Chrome (BCH), Black Matt (BLM), Gold Dust (GDS), Full Gold (GLD), Graphite (GRF), Stainless Steel Finish (SSF) & White Matt (WHM)                                                                                                   |
|                                                                                                                                                                                                                                                                                       |